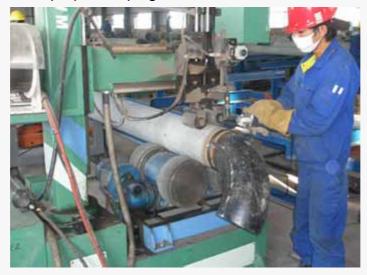

## **Technical Parameter:**

- 1. Production Capacity: 20-120 thousand Diameter-Inch/month
- 2. Pipe diameter: DN50-600 ( φ60-610 )
- 3. Pipe thickness: 3-80MM
- 4. Conveying Speed: 2-20M/Min
- 5. Beveling Speed: 5Min / Two Bevels ( DN200 SCH40 )
- 6. Automatic Welding Rate : ≥60%7. Prefabrication Ratio: 50%~80%
- 8. Design Software: PDSOFT 3DPiping
- 9. Management Software: PDSOFT PPMIS