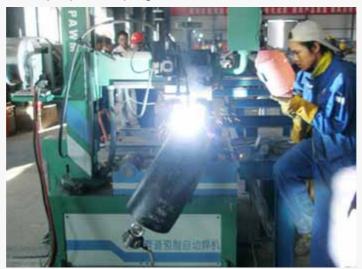

## **Technical Parameter:**

- 1. Production Capacity: 20-120 thousand Diameter-Inch/month
- 2. Pipe diameter: DN50-600 ( φ60-610 )
- 3. Pipe thickness: 3-80MM
- 4. Conveying Speed: 2-20M/Min
- 5. Beveling Speed: 5Min / Two Bevels ( DN200 SCH40 )
- 6. Automatic Welding Rate : ≥60%7. Prefabrication Ratio: 50%~80%
- 8. Design Software: PDSOFT 3DPiping
- 9. Management Software: PDSOFT PPMIS